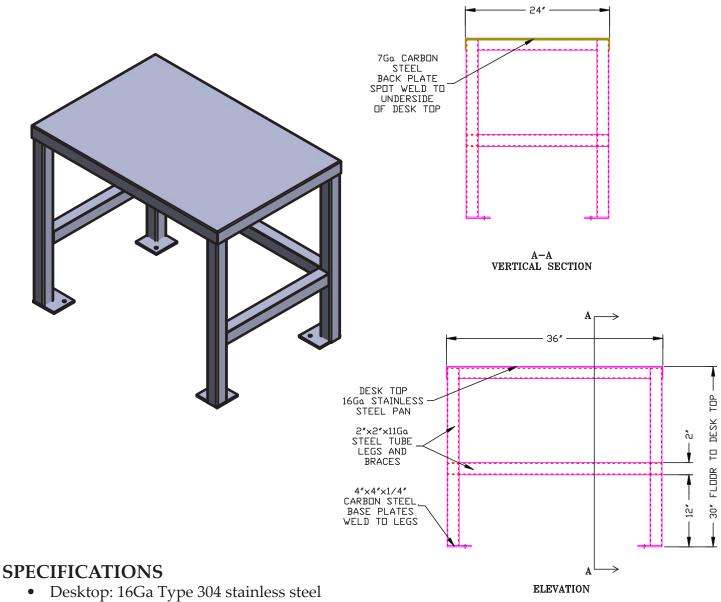

## **GS1022 Floor Mounted Interview Desk**

- Desktop: 16Ga Type 304 stainless steel pan with 2" flanges at all 4 sides.
- Backplate: 3/16" thick carbon steel plate welded to desktop and tube legs.
- Desk legs: 2" x 2" x 11Ga steel tubes welded to carbon steel backplate and desktop flanges.
- Base plate:  $4" \times 4" \times 1/4"$  steel plates with 1 hole for Ø3/8" anchor bolt welded to tube legs.
- Horizontal braces: 2" x 2" x 11Ga steel tube welded to desk legs at each side and in the back of desk only.
- Finish: #4 finish for stainless steel stool top, one coat of rust inhibititive red prime for all ferrous surfaces.